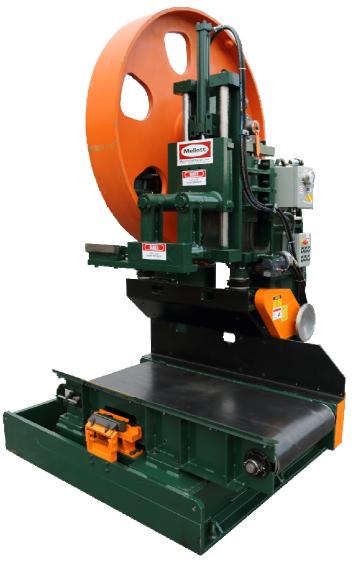

#### **FEATURES**

- Cast top wheel with oversized bearings and shafts
- Round ways for the top guide with no lube bearings. No more adjusting gibes, oiling or replacing wear strips
- Oversized jacks for raising the top wheel
- 8" diameter nitrided support tubes
- Top wheel scraper tilts and moves up and down with the top wheel. It's always in the correct position. Our scraper blades are straight so you can reverse them when one side wears out
- Extra heavy frame and columns

**FEATURES** 

- Lower wheel uses rail car bearings, Bearing housings are keyed and bolted
- All alignment adjustments are made at the top wheel
- Bolts to adjust level and bolt the machine down are on an exterior gusseted frame are easy to access and use
- Easy access lower guide adjusting bolts, are adjusted from the front of the guide

#### **SPECIFICATIONS**

BANDSAW BLADES: 12" X 40'

BASE AND COLUMNS: HEAVY DUTY BASE AND COLUMNS, COMBINED WEIGHT IS 10,000 LB.

UPPER WHEEL: 72" DIAMETER CAST DUCTILE IRON WITH SPHERICAL BEARINGS

LOWER WHEEL: 72" DIAMETER CAST DUCTILE IRON WITH TIMKEN AP RAILCAR BEARINGS

UPPER WHEEL GUIDES: 8" DIAMETER SBN (SALT BATH NITRITED) TREATED GUIDES UPPER WHEEL LIFT: (2) 10 TON WORM SCREW JACKS, HYDRAULICALLY DRIVEN UPPER WHEEL TILT: (1) 10 TON WORM SCREW JACK WITH 34 HP ELECTRIC DRIVE

STRAIN: ECCENTRIC TYPE AIR TENSION WITH SAFETY SPRING
SAW GUIDES: CARTRIDGE TYPE UPPER AND LOWER PRESSURE GUIDES
WHEEL GUARD: PIVOTING UPPER WHEEL GUARD, HYDRAULIC OPERATED

UPPER GUIDE TRAVEL HARDENED ROUND WAYS

UPPER GUIDE CONTROL MANUAL WITH HYDRAULIC CYLINDER

ASSEMBLED WEIGHT: 24,500 LB.

INCLUDES AIR FILTERING AND PRESSURE CONTROL SYSTEM FOR STRAIN INCLUDES ALL HYDRAULIC VALVES, FLOW CONTROLS, ETC FOR SAW FUNC-

TIONS

INCLUDES PUSHBUTTONS, SWITCHES, ETC. FOR LIFT, TILT AND SHIELD

INCLUDES GUIDE BLOCK DRESSING MACHINE

DOES NOT INCLUDE MOTOR STARTERS

Heavy Duty Offbearer constructed of:

- 3/4" flame cut plate
- 8" diameter heavy wall machined pulleys with 1 15/16" shafts