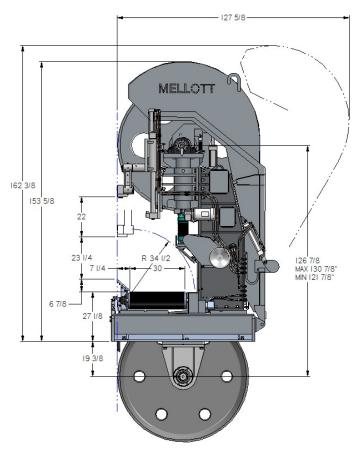

#### **SPECIFICATIONS**

BANDSAW BLADES: 12" X 40'

BASE AND COLUMNS: HEAVY DUTY BASE AND COLUMNS, COMBINED WEIGHT IS 10,000 LB.

UPPER WHEEL: 72" DIAMETER CAST DUCTILE IRON WITH SPHERICAL BEARINGS

LOWER WHEEL: 72" DIAMETER CAST DUCTILE IRON WITH TIMKEN AP RAILCAR BEARINGS

UPPER WHEEL GUIDES: 8" DIAMETER SBN (SALT BATH NITRITED) TREATED GUIDES UPPER WHEEL LIFT: (2) 10 TON WORM SCREW JACKS, HYDRAULICALLY DRIVEN UPPER WHEEL TILT: (1) 10 TON WORM SCREW JACK WITH 34 HP ELECTRIC DRIVE

STRAIN: ECCENTRIC TYPE AIR TENSION WITH SAFETY SPRING
SAW GUIDES: CARTRIDGE TYPE UPPER AND LOWER PRESSURE GUIDES
WHEEL GUARD: PIVOTING UPPER WHEEL GUARD, HYDRAULIC OPERATED

UPPER GUIDE TRAVEL HARDENED ROUND WAYS

UPPER GUIDE CONTROL MANUAL WITH HYDRAULIC CYLINDER

ASSEMBLED WEIGHT: 24,500 LB.

INCLUDES AIR FILTERING AND PRESSURE CONTROL SYSTEM FOR STRAIN INCLUDES ALL HYDRAULIC VALVES, FLOW CONTROLS, ETC FOR SAW FUNC-