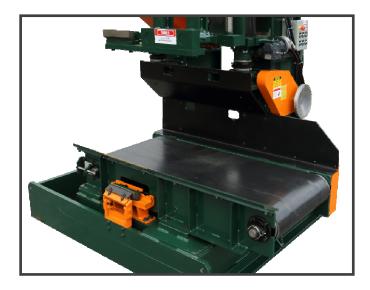

TIONS

INCLUDES PUSHBUTTONS, SWITCHES, ETC. FOR LIFT, TILT AND SHIELD

INCLUDES GUIDE BLOCK DRESSING MACHINE

DOES NOT INCLUDE MOTOR STARTERS

Heavy Duty Offbearer constructed of:

- 3/4" flame cut plate
- 8" diameter heavy wall machined pulleys with 1 15/16" shafts