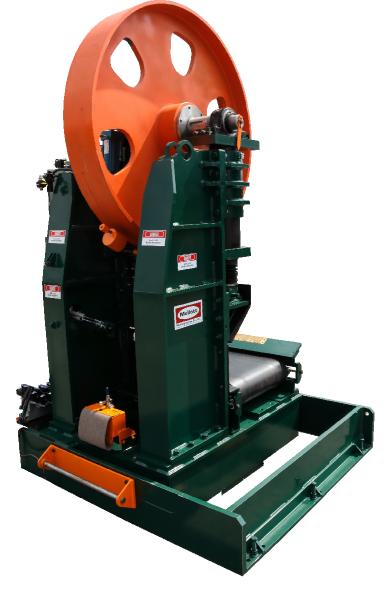

#### **FEATURES**

- Cast top wheel with oversized bearings and shafts
- Round ways for the top guide with no lube bearings. No more adjusting gibes, oiling or replacing wear strips
- Oversized jacks for raising the top wheel
- 8" diameter nitrided support tubes
- Top wheel scraper tilts and moves up and down with the top wheel. It's always in the correct position. Our scraper blades are straight so you can reverse them when one side wears out
- Extra heavy frame and columns

**FEATURES** 

- Lower wheel uses rail car bearings, Bearing housings are keyed and bolted
- All alignment adjustments are made at the top wheel
- Bolts to adjust level and bolt the machine down are on an exterior gusseted frame are easy to access and use
- Easy access lower guide adjusting bolts, are adjusted from the front of the guide

#### **SPECIFICATIONS**

BANDSAW BLADES: 12" X 40'

BASE AND COLUMNS: HEAVY DUTY BASE AND COLUMNS, COMBINED WEIGHT IS 10,000 LB.

UPPER WHEEL: 72" DIAMETER CAST DUCTILE IRON WITH SPHERICAL BEARINGS

LOWER WHEEL: 72" DIAMETER CAST DUCTILE IRON WITH TIMKEN AP RAILCAR BEARINGS

UPPER WHEEL GUIDES: 8" DIAMETER SBN (SALT BATH NITRITED) TREATED GUIDES UPPER WHEEL LIFT: (2) 10 TON WORM SCREW JACKS, HYDRAULICALLY DRIVEN UPPER WHEEL TILT: (1) 10 TON WORM SCREW JACK WITH 34 HP ELECTRIC DRIVE

STRAIN: ECCENTRIC TYPE AIR TENSION WITH SAFETY SPRING
SAW GUIDES: CARTRIDGE TYPE UPPER AND LOWER PRESSURE GUIDES
WHEEL GUARD: PIVOTING UPPER WHEEL GUARD, HYDRAULIC OPERATED

UPPER GUIDE TRAVEL HARDENED ROUND WAYS