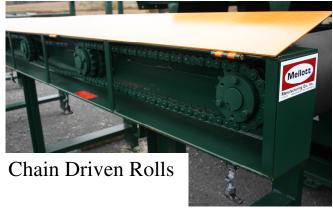

Shaft Diameters—1-7/16", 1-15/16" or 2-7/16" Bearings—Pillow Blocks and Piloted Flange Roller Chain— RC60, RC80, RC100 Optional Belt Driven Rolls

Shields are hinged with latches for ease of access.

Drive options include Sumitomo foot mounted reducer with 3 hp, 5hp or 7-1/2 hp electric motor or a hydraulic motor using a chain drive.