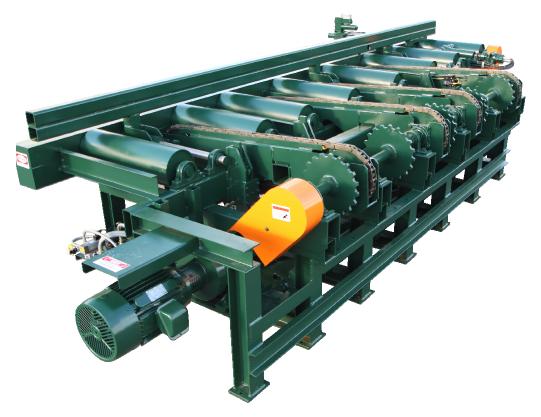

## **FEATURES**

The Mellott Rollcases are custom designed as required.

Live Lumber Rolls Specifications (plain or spiraled) 6-5/8" Diameter Rolls x 24" face on 24" centers 8-5/8" Diameter Rolls x 30" face on 30" centers 10-3/4" Diameter Rolls x 30" face on 30" centers

Shaft Diameters—1-7/16", 1-15/16" or 2-7/16" Bearings—Pillow Blocks and Piloted Flange Roller Chain— RC60, RC80, RC100 Optional Belt Driven Rolls

Shields are hinged with latches for ease of access.

Drive options include Sumitomo foot mounted reducer with 3 hp, 5hp or 7-1/2 hp electric motor or a hydraulic motor using a chain drive.

Optional Resaw Infeed, Resaw Outfeed, Jump Chains, Jump Skid Transfers, Slab Kickoff, and Dual Purpose Kickoff Transfers are available with automatic or manual controls with air or hydraulic