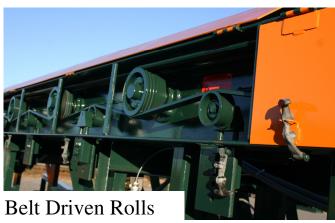

Shaft Diameters—1-7/16", 1-15/16" or 2-7/16" Bearings—Pillow Blocks and Piloted Flange Roller Chain— RC60, RC80, RC100 Optional Belt Driven Rolls

Shields are hinged with latches for ease of access.

Drive options include Sumitomo foot mounted reducer with 3 hp, 5hp or 7-1/2 hp electric motor or a hydraulic motor using a chain drive.