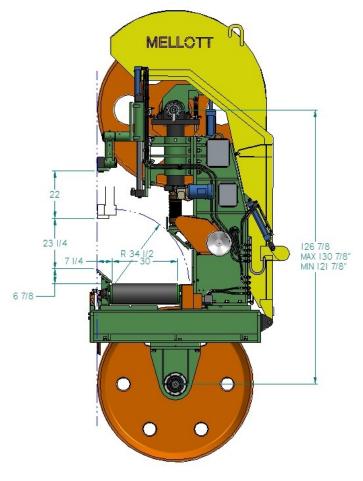

### **SPECIFICATIONS**

BANDSAW BLADES: 12" X 40'

BASE AND COLUMNS: HEAVY DUTY BASE AND COLUMNS, COMBINED WEIGHT IS 10,000 LB.

UPPER WHEEL: 72" DIAMETER CAST DUCTILE IRON WITH SPHERICAL BEARINGS

LOWER WHEEL: 72" DIAMETER CAST DUCTILE IRON WITH TIMKEN AP RAILCAR) BEARINGS

UPPER WHEEL GUIDES: 8" DIAMETER SBN (SALT BATH NITRITED) TREATED GUIDES
UPPER WHEEL LIFT: (2) 10 TON WORM SCREW JACKS, HYDRAULICALLY DRIVEN
UPPER WHEEL TILT: (1) 10 TON WORM SCREW JACK WITH ¾ HP ELECTRIC DRIVE

STRAIN: ECCENTRIC TYPE AIR TENSION WITH SAFETY SPRING
SAW GUIDES: CARTRIDGE TYPE UPPER AND LOWER PRESSURE GUIDES
WHEEL GUARD: PIVOTING UPPER WHEEL GUARD, HYDRAULIC OPERATED

UPPER GUIDE TRAVEL HARDENED ROUND WAYS

UPPER GUIDE CONTROL MANUAL WITH HYDRAULIC CYLINDER

ASSEMBLED WEIGHT: 24,500 LB.

INCLUDES AIR FILTERING AND PRESSURE CONTROL SYSTEM FOR STRAIN INCLUDES ALL HYDRAULIC VALVES, FLOW CONTROLS, ETC FOR SAW FUNC-