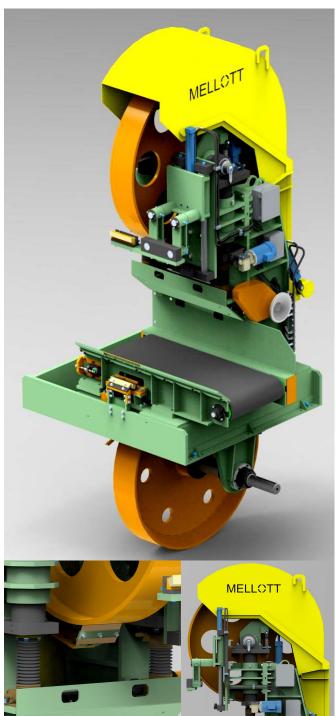

#### 6' BANDSAW

Top wheel scraper tilts and moves up and down with the top wheel. Column support tubes are 8" diameter and nitride coated

MELLOTT MFG. CO., INC www.mellottmfg.com 13156 Long Lane

13156 Long Lane Mercersburg, PA 17236

### **FEATURES**

- Cast top wheel with oversized bearings and shafts
- Round ways for the top guide with no lube bearings. No more adjusting gibes, oiling or replacing wear strips.
- Oversized jacks for raising the top wheel.
- 8" diameter nitrided support tubes
- Top wheel scraper tilts and moves up and down with the top wheel. It's always in the correct position. Our scraper blades are straight so you can reverse them when one side wears out.
- Extra heavy frame and columns
- The lower wheel is keyed and bolted. All alignment adjustments are made at the top wheel
- Bolts to adjust level and bolt the machine down are on an exterior gusseted frame.
   Easy to access and use
- Easy access lower guide adjusting bolts, are adjusted from the front of the guide.

Lower wheel uses rail car bearings. Bearing housings are keyed and bolted. All alignment adjustments are made at the top wheel